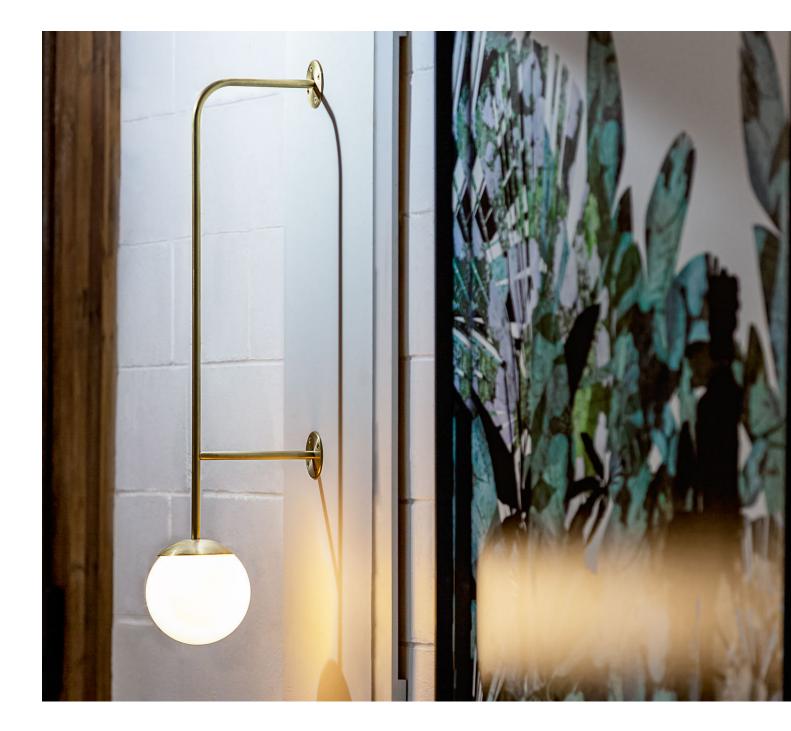

### MOBY SWEEP

A single opal acrylic ball fixed with a brass cap. The 13mm tube size provides a delicate proportion for minimal interiors. The Moby Sweep is wall mounted with an interesting brass tube configuration, with multiple rod and acrylic ball configurations available. Designed and manufactured in Australia.