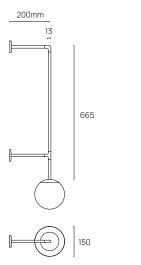

#### DIMENSIONS

Square Frame

200mm

13

Wattage Dimming Frame Shape Colour CCT ORDERING Fitting OPTIONS MS Square (SQ) 6 Watts (6W) Brass (B) 2700K (27K) Dali Dimming (DD) Round (RD) Custom (C) 3000K (3K) Leading/Trailing (TR) ORDER CODE MS 6W