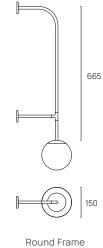

#### DIMENSIONS

Square Frame

200mm

13

Wattage Dimming Frame Shape Colour CCT ORDERING Fitting OPTIONS MS Square (SQ) 6 Watts (6W) Brass (B) 2700K (27K) Dali Dimming (DD) Round (RD) Custom (C) 3000K (3K) Leading/Trailing (TR) ORDER CODE MS 6W