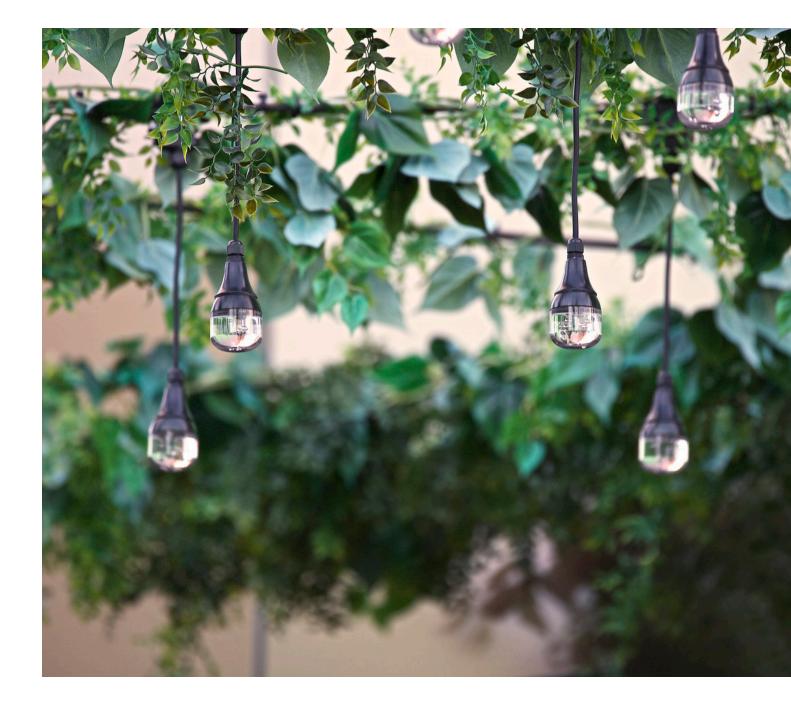

#### A decorative suspended droplet pendant. The bubble glass creates a myriad of cosmic beams and effects.

TECHNICAL DETAILS

| APPLICATION        | Interior decor. Can be supplied as an exterior decorative fitting. |  |  |
|--------------------|--------------------------------------------------------------------|--|--|
| COLOURS            | White, Black, Chrome, Gold                                         |  |  |
| MATERIALS          | Aluminum, Acrylic                                                  |  |  |
| FINISH             | Bubble Acrylic                                                     |  |  |
| INPUT POWER        | 12V DC                                                             |  |  |
| POWER CONSUMPTION  | 0.5W or 1W                                                         |  |  |
| LUMEN OUTPUT       | 100 lm                                                             |  |  |
| CRI                | 85                                                                 |  |  |
| COLOUR TEMPERATURE | 3000K                                                              |  |  |
| IP                 | IP65                                                               |  |  |
| LUMEN MAINTENANCE  | LM70                                                               |  |  |
| DIMMING            | No                                                                 |  |  |
|                    |                                                                    |  |  |