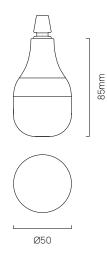

DIMENSIONS

| ORDERING   | Fitting | Base Colour                                       | Wattage                          |
|------------|---------|---------------------------------------------------|----------------------------------|
| OPTIONS    | AP      | Black (2)<br>White (3)<br>Chrome (7)<br>Gold (16) | 0.5 Watts (0.5W)<br>1 Watts (1W) |
| ORDER CODE | AP      |                                                   |                                  |