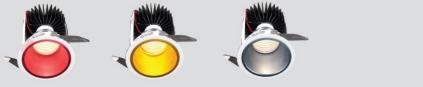

## **Product Details**

| Application        | General Illumination                                                        |
|--------------------|-----------------------------------------------------------------------------|
| Trim Colours       | White, Black, Silver, Custom                                                |
| Reflector Finishes | White, Black, Dark Satin, Rose<br>Champagne, Gold, Ice Blue                 |
| Materials          | Anodised aluminium<br>reflector and heatsink.<br>304 stainless steel fascia |

#### **Order Information**

Specify fitting options as per example below to order. Example: **GLF - 21W - 2 - 15R - 27K - NB - TR** 

| Fitting<br>GLF           | Watts                  | Colour                                   | Refle                                                               | ctor<br>-                                     | ССТ                        | Beam                                             | Dimming                                     |
|--------------------------|------------------------|------------------------------------------|---------------------------------------------------------------------|-----------------------------------------------|----------------------------|--------------------------------------------------|---------------------------------------------|
| <b>GLF</b><br>Gunn Large | 21W<br>21 Watts        | 2<br>Black                               | Standard                                                            | Special                                       | 27K<br>2700K               | NB<br>Narrow Beam                                | <b>TR</b><br>Leading/Trailing               |
| Fixed                    | <b>35W</b><br>35 Watts | 3<br>White<br>6<br>Silver<br>5<br>Custom | 3R<br>White<br>2R<br>Black<br>10R<br>Dark Satin<br>18R<br>Champagne | 16R<br>Rose<br>15R<br>Gold<br>11R<br>Ice Blue | 3K<br>3000K<br>4K<br>4000K | MB<br>Medium Beam (26°)<br>WB<br>Wide Beam (39°) | DD<br>Dali Dim<br>DC<br>1-10V DC<br>Control |

# Standard Reflector Colours

Reflectors are shown illuminated.