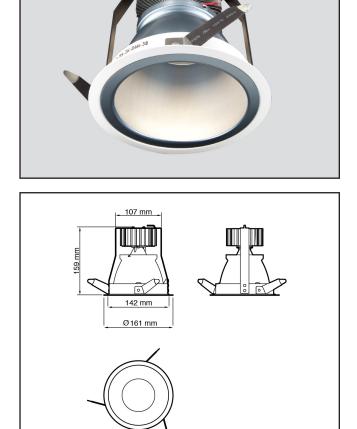

#### **Technical Data**

| Input Power       |             | 500mA (21W) or 900ma           |  |  |
|-------------------|-------------|--------------------------------|--|--|
|                   |             | (35W) driver c/w flex and plug |  |  |
| Power C           | consumption | 21W or 35W                     |  |  |
| Lumen (           | Dutput      |                                |  |  |
| (21W)             | 2700K       | 1200 lm                        |  |  |
| (21W)             | 3000K       | 1363 lm                        |  |  |
| (21W)             | 4000K       | 1500 lm                        |  |  |
|                   |             |                                |  |  |
| (35W)             | 2700K       | 2250 lm                        |  |  |
| (35W)             | 3000K       | 2500 lm                        |  |  |
| (35W)             | 4000K       | 2750 lm                        |  |  |
| Lumen Maintenance |             | 70% at 50 000 hrs              |  |  |
| Dimming           |             | - TR Leading/Trailing Edge     |  |  |
|                   |             | (Standard)                     |  |  |
|                   |             | - DD Dali Dim                  |  |  |
|                   |             | - DC 1-10V DC Control          |  |  |
| Cut Out           |             | 145 mm                         |  |  |